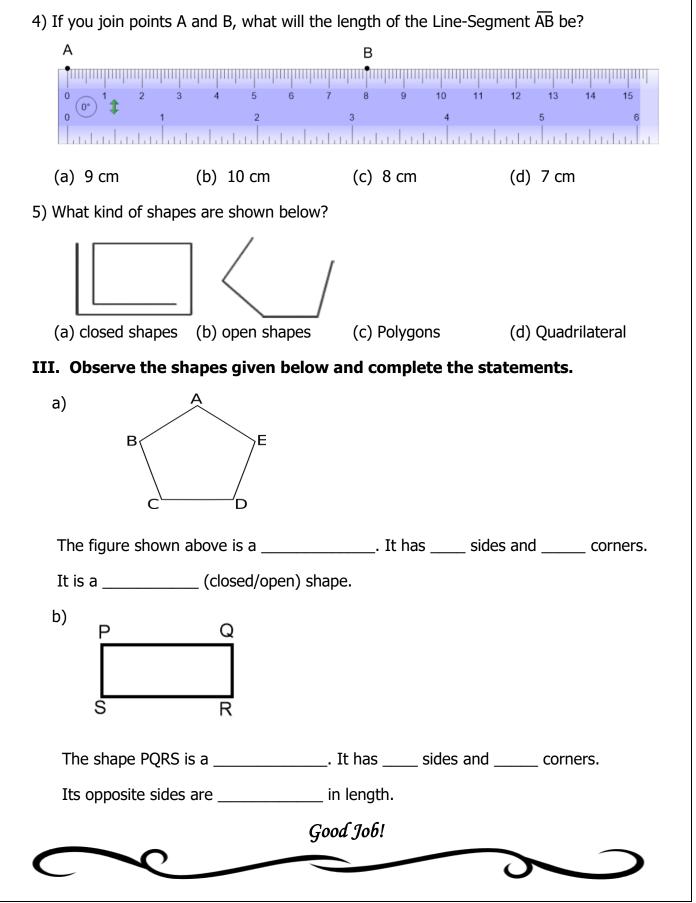

## I. Choose the correct word from the help box to complete the statements given below.

Point, Ray, Line, Rectangle, Square, Line segment, Triangle

| 1) A                  | has one endpoint.       |                        |              |  |
|-----------------------|-------------------------|------------------------|--------------|--|
| 2) A Polygon with th  | ree sides is called a   |                        |              |  |
| 3) A sho              | ows an exact location i | n space.               |              |  |
| 4) A                  | is a quadrilateral in w | hich the opposite side | s are equal. |  |
| 5) There are two end  | points in a             |                        |              |  |
| 6) All sides of a     | are equal               | in length.             |              |  |
| II. Read the question | ons carefully and cir   | cle the correct answ   | ver.         |  |
| 1) Which of the giver | n shapes is not a Polyg | on?                    |              |  |
| (a)                   | (b)                     | (c)                    | (d)          |  |
| 2) Which of the giver | n figures shows a Ray?  | >                      |              |  |
| (a) ••••              | (b) <u> </u>            | (c)                    | (d)          |  |
| 3) How many sides d   | loes a Quadrilateral ha | ve?                    |              |  |
| (a) 5                 | (b) 4                   | (c) 3                  | (d) 6        |  |